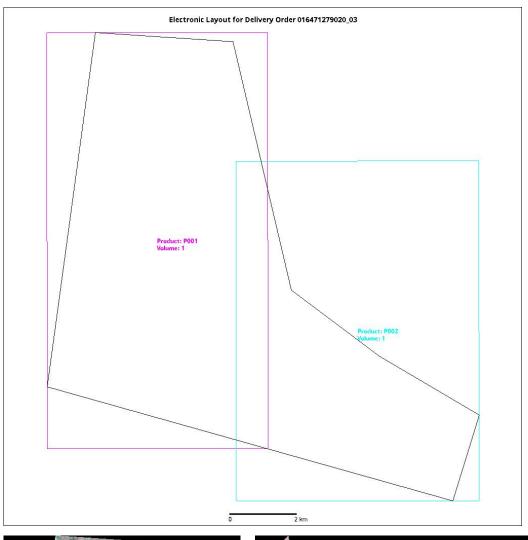

## Documentation - WorldView.3 SWIR Scene of Lake Baringo Area (Kenya) - 2024-12-22

Satellite: WorldView-3

**Acquisition date:** 2024-12-22 07:57

**Spatial extent:** 101 km²; Southern Lake Baringo Area (Kenya)